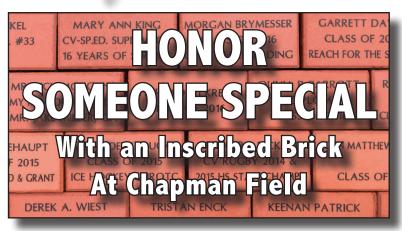

## Walk of Honor

The Eagle Plaza & Walk of Honor located right beyond the end zone at Chapman Field, was established in 2000. The walkway of inscribed bricks serves as a permanent tribute to those who graduated from Cumberland Valley High School and those who taught and led our students. It will continue to grow as additional bricks are purchased.

Recognize CV graduates, CV family, CV staff, CV fans or a community leader with a brick inscribed with up to three lines of text. Most bricks include a name, special activity/sport/club, sentiment, and graduating class or year designation. These bricks are available for a cost of \$75.00. We're reserving a special section for bricks purchased for students in the Class of 2024.